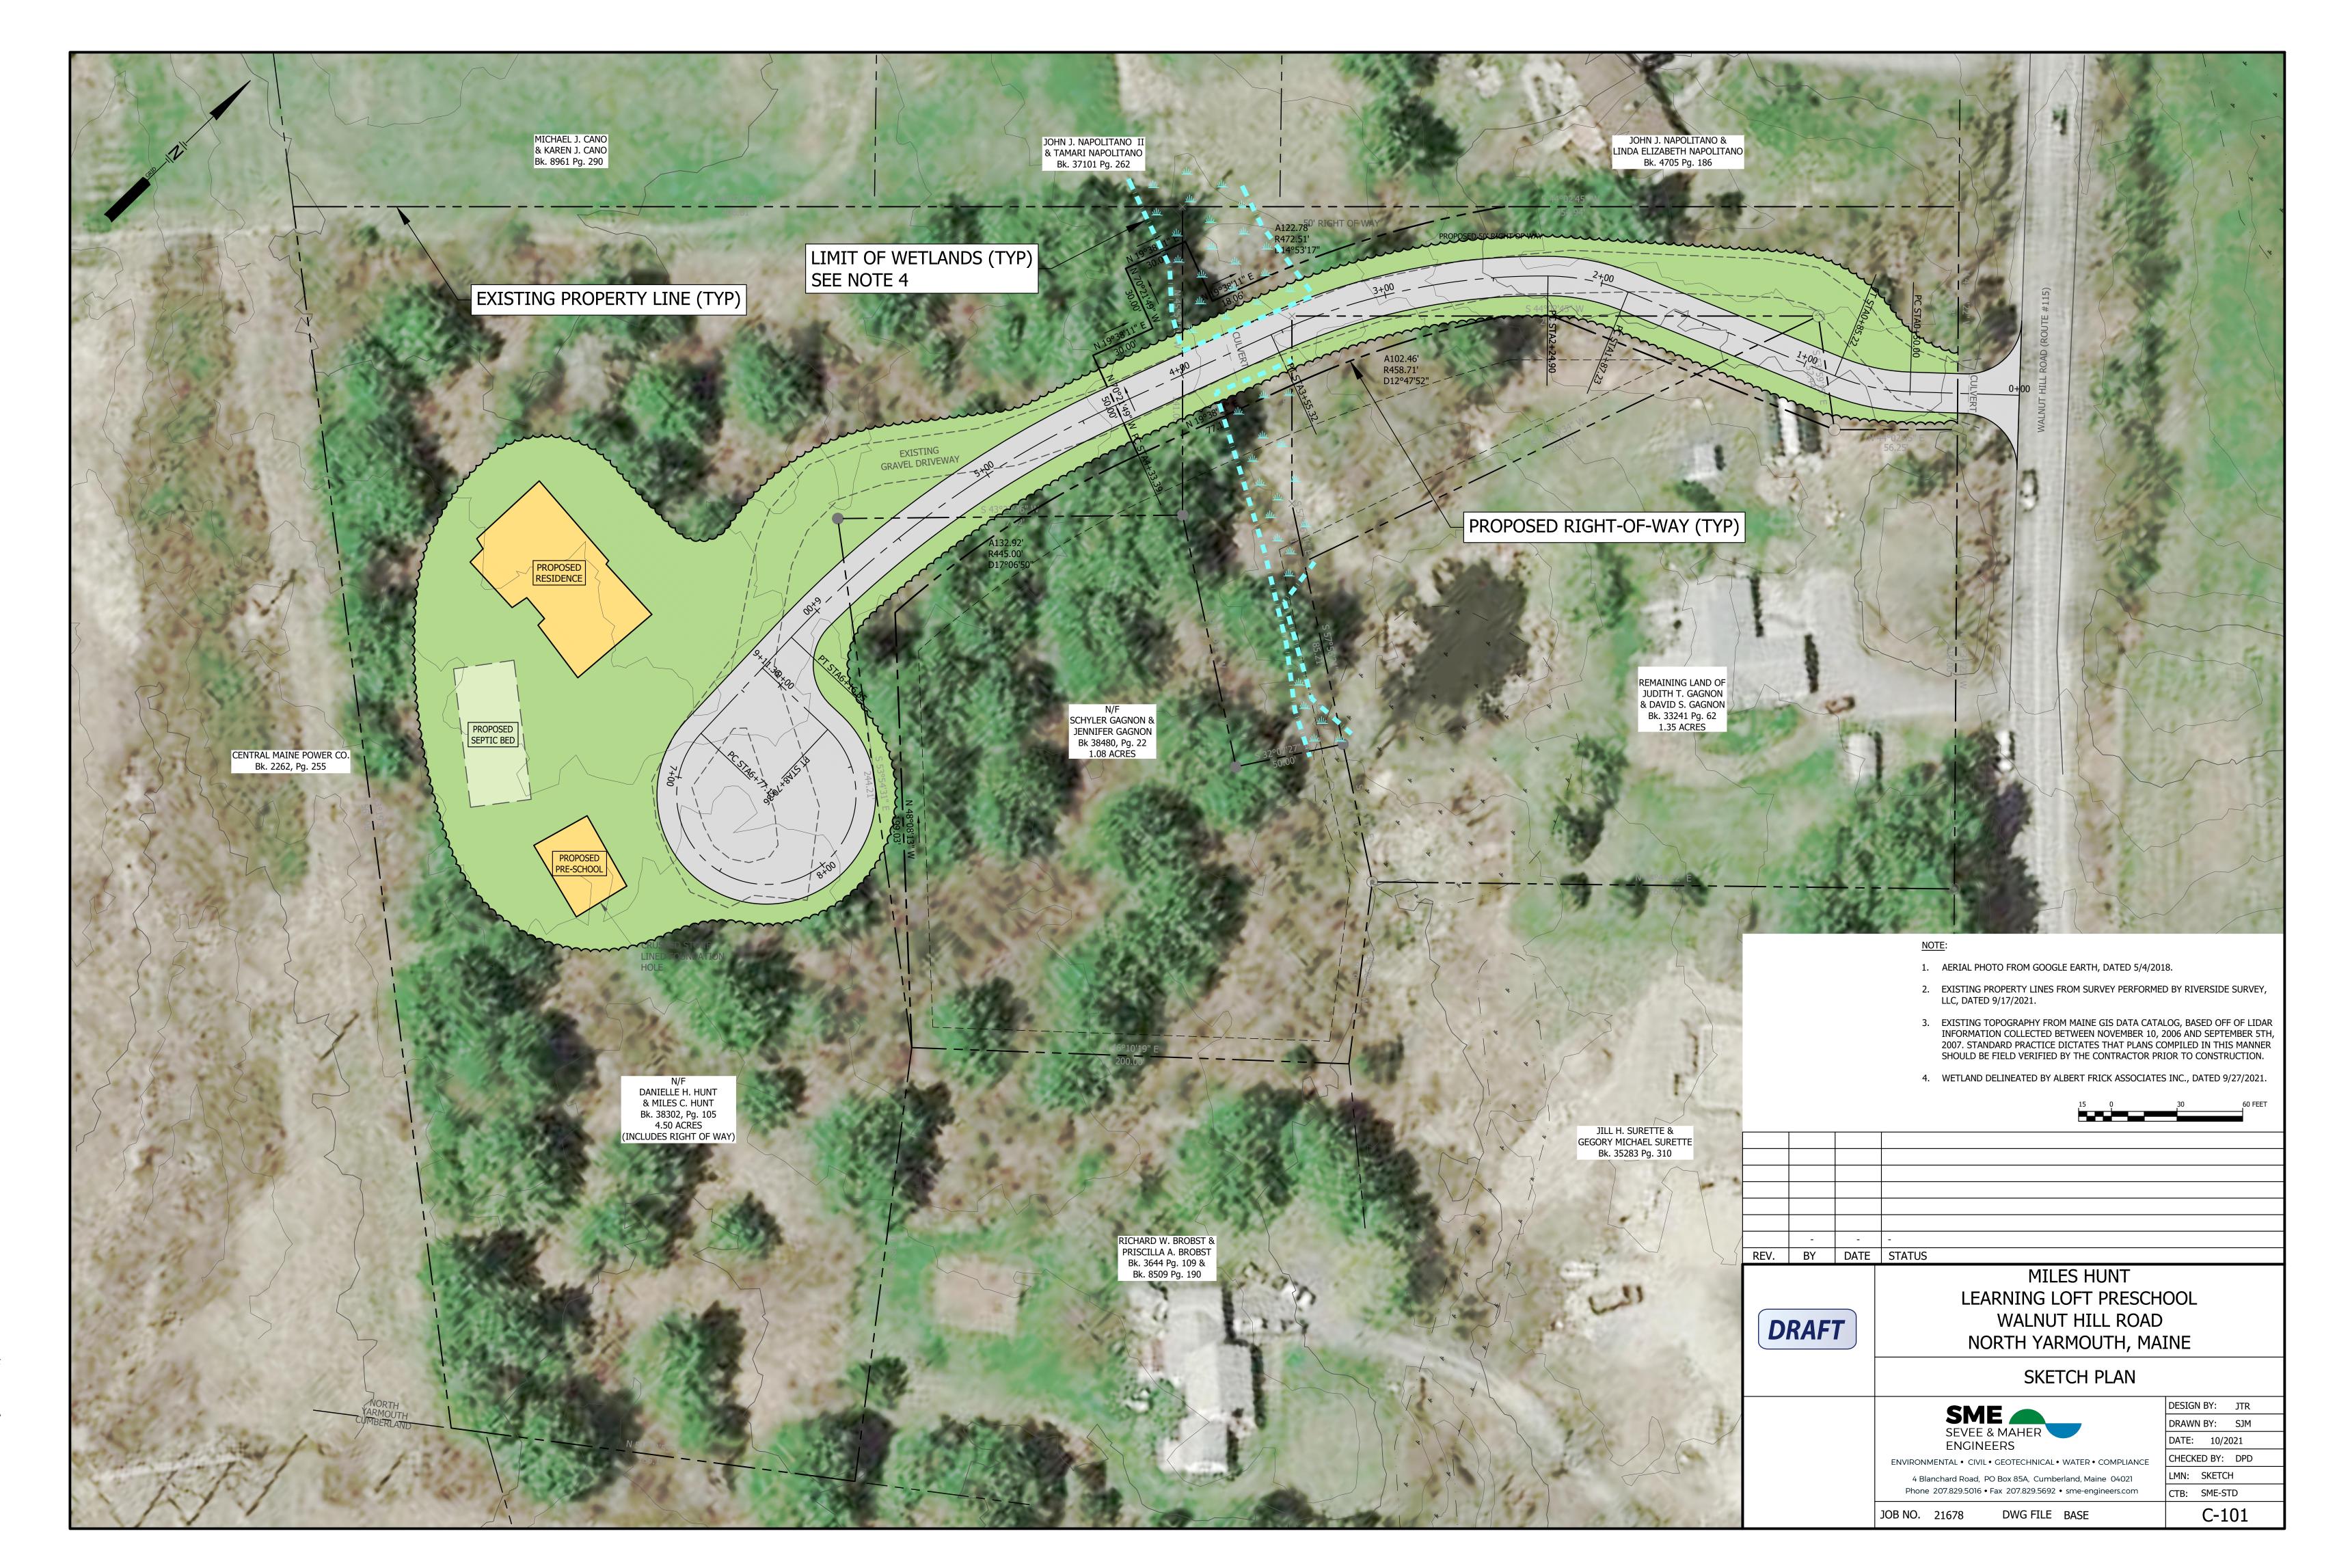

Miles Hunt is planning to develop the existing property at 78 Walnut Hill Road with a four-bedroom residence, three car garage, and a 24-by-36-square-foot accessory structure for use as a preschool. The Hunt's currently operate the Learning Loft Preschool in Cumberland and are seeking to relocate the facility to their new residence off Walnut Hill Road in North Yarmouth. The preschool will be permitted for less than 20 students and offer half-day programs for pre-kindergarten aged children. Anticipated student drop-off will be from 8:30 AM to 9:00 AM. Pick-up will be from 11:30AM to noon. Two teachers are planned to support the preschool program.

The 4.50-acre property is currently identified as Lot 62 on Town of North Yarmouth Tax Map #1 and is in the Village Residential Zoning District. The parcel is not in the Shoreland Zone, 100-Year Flood Zone, or the Groundwater Protection Overlay. The parcel fronts to Walnut Hill on the northeast with approximately 102 linear feet (LF) of road frontage. The property is bounded by existing residential development to the northwest, northeast, and southeast. A Central Maine Power Company utility corridor exists to the southwest.

At present, the parcel is currently developed with an access drive and completed foundation excavations for the residence and preschool structures. Remaining portions of the property are forested. Additional site development will include establishing a 50-foot right-of way for site access, improvement of the existing access drive to current Town private road standards, and installation of a well, private septic system, and underground electric and communications services. The existing access drive will be widened to 18-feet and feature a turnaround loop at the proposed preschool to facilitate internal traffic circulation and accommodate emergency vehicle access.

Property access is currently regulated by a Maine Department of Transportation (MEDOT) Driveway Entrance Permit. The project may require a Maine Department of Environmental Protection (MEDEP) Stormwater Permit-by-Rule (PBR) for projects with greater than one acre of disturbed area.