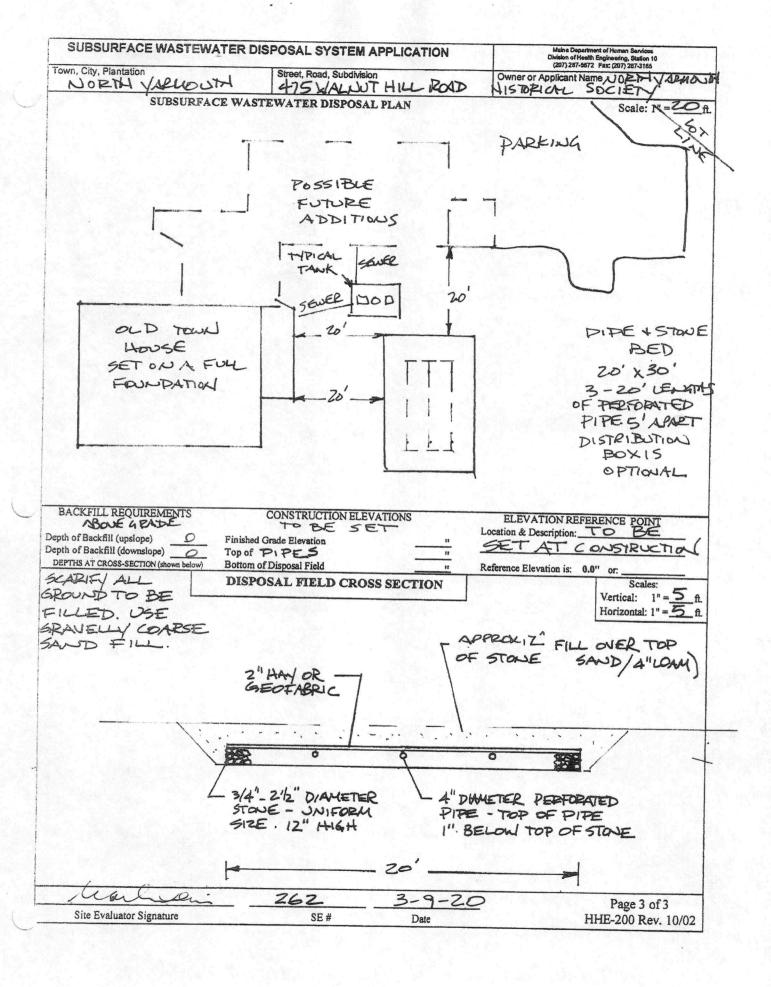

F THE OLD TOWN HOUSE WALNUT HILL ROAD SOIL PROFILE DESCRIPTION AND CLASSIFICATION (Location of Observation Holes Shown Above) Observation Hole # TP-1 Test Pit Boring Observation Hole # ☐ Test Pit Depth of organic horizon above mineral soil Depth of organic horizon above mineral soil Texture Consistency Color 0 Mottling Texture Consistency Color Mottling 6 Depth below mineral soil surface (inches) Depth below mineral soil surface (inches) 12 18 18 Prouv 24 24 30 NONE 30 36 36 42 48 Soil Classification Slope Limiting Factor 48 ☐ Groundwater 5 Profile B Slope Limiting Factor ☐ Restrictive Layer ☐ Groundwater ☐ Bedrock Restrictive Laye D Pit Depth Profile ☐ Bedrock Condition Percent Depth ☐ Pit Depth 262 -10-20 Site Evaluator Signature Page 2 of 3 SE# Date HHE-200 Rev. 10/02

LE TENSIMBLATTA



Eric Gagnon Superintendent Yarmouth Water District
PO Box 419, 181 Sligo Road
Yarmouth, Maine 04096
(207) 846-5821 fax (207) 846-1240
www.YarmouthWaterDistrict.org

Irving C. Felker, Jr. Chairman, Board of Trustees

January 22, 2021

Mr. Linc Merrill

Via Email: metinic@aol.com

RE: 475 Wallnut Hill Road, NY - NY Historical Society Building

Dear Mr. Merrill,

Please be advised that the above referenced project can be served from the existing 3/4" domestic water service that previously served the grange. A new meter setting would be required to be installed inside the building.

Per our discussion on 1/22/2021 a fire service is required for the new building. The proposed fire service must be properly sized by a fire sprinkler system designer. The fire service needs to be installed from t