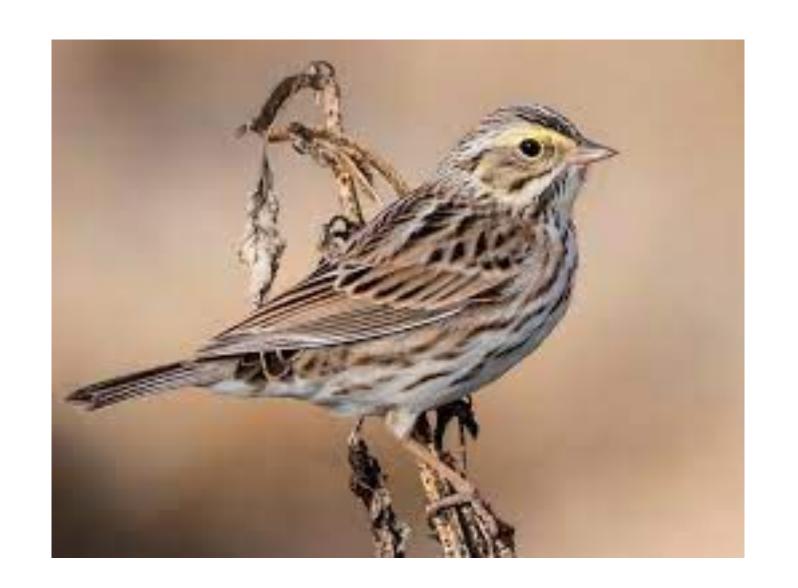

## The Parks

- Old Town House Park 3 fields 2 of which are suitable for grassland nesting birds. Bobolink and Savannah Sparrows actively nest here. Eastern Meadowlark have also been reported.
- Wescustogo Park Small field but potential nesting site due to extension on adjacent private property. Bobolink have been reported.
- Chandler Brook Preserve The 3 largest fields are suitable for grassland nesting birds. Bobolink and Savannah Sparrows actively nest here. Eastern Meadowlark have also been reported.

## Bobolink

Savannah Sparrow