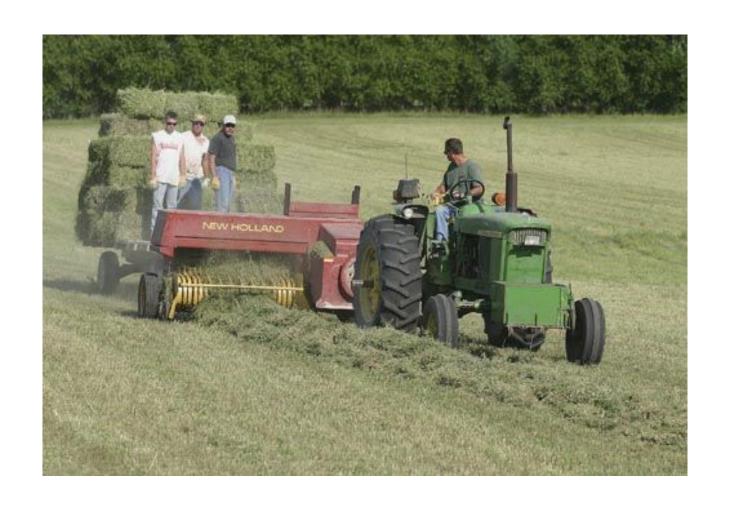

## Current Management

- The fields are mowed for hay once per year.
- Haying operations are performed by private farmers, currently Ken Norman.
- This is a barter service to the town in exchange for the hay.
- Exceptions to the areas hayed would be the routine mowing of walking paths, the lower field at Wescustogo and the playing field at OTHP.
- Other than routine chores (emptying trash and removing fallen trees), no maintenance program for the fields exists.