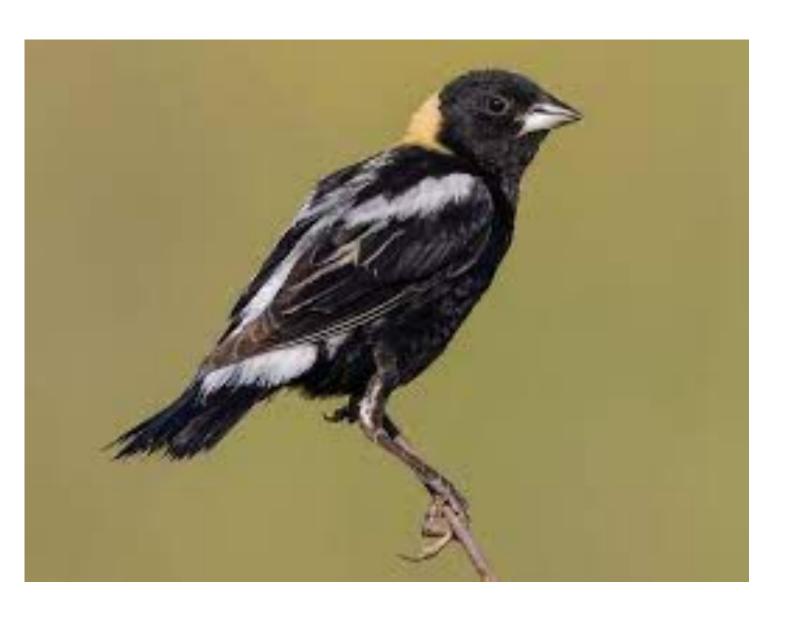

## The Parks

- Old Town House Park 3 fields 2 of which are suitable for grassland nesting birds. Bobolink and Savannah Sparrows actively nest here. Eastern Meadowlark have also been reported.
- Wescustogo Park Small field but potential nesting site due to extension on adjacent private property. Bobolink have been reported.
- Chandler Brook Preserve The 3 largest fields are suitable for grassland nesting birds. Bobolink and Savannah Sparrows actively nest here. Eastern Meadowlark have also been reported.

## Bobolink

Savannah Sparrow