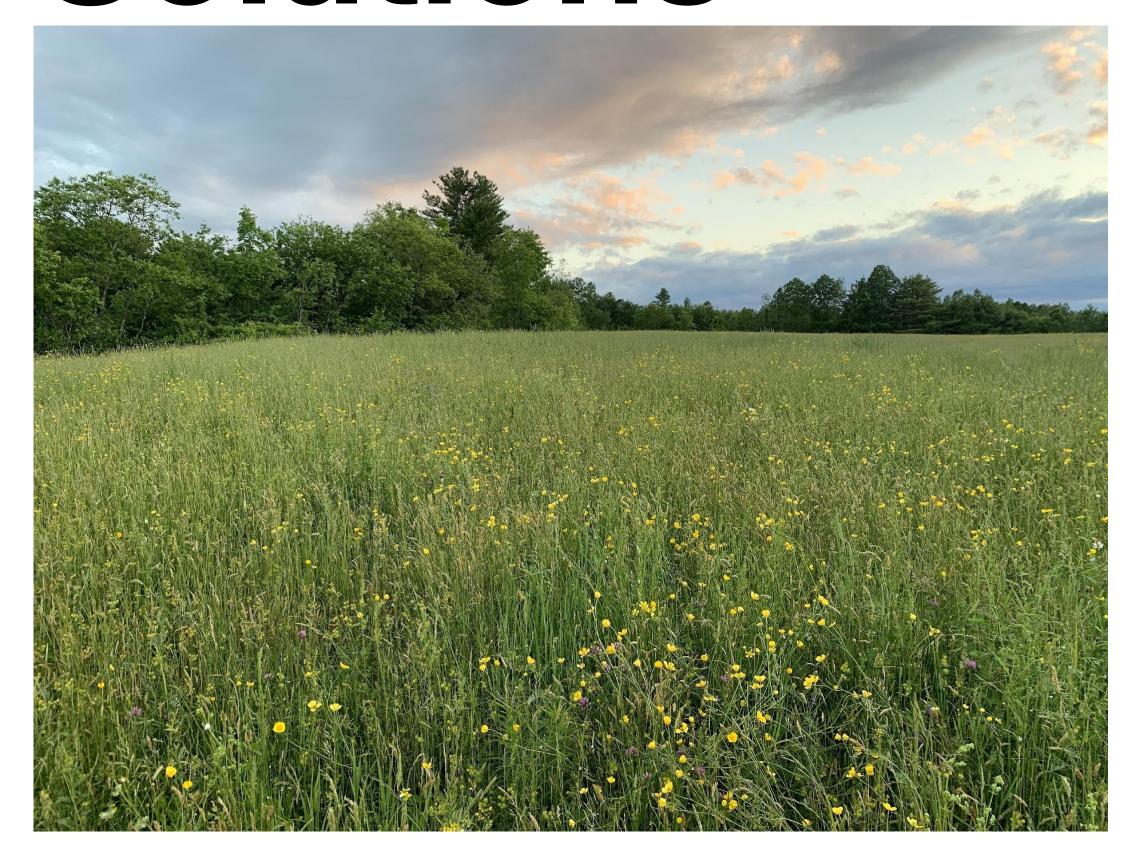

## The Parks

- Old Town House Park 3 fields 2 of which are suitable for grassland nesting birds. Bobolink and Savannah Sparrows actively nest here. Eastern Meadowlark have also been reported.
- Wescustogo Park Small field but potential nesting site due to extension on adjacent private property. Bobolink have been reported.
- Chandler Brook Preserve The 3 largest fields are suitable for grassland nesting birds. Bobolink and Savannah Sparrows actively nest here. Eastern Meadowlark have also been reported.

## Our Goals

- Improve hay quality by reducing the amount of invasives plants. This will encourage private farmers to continue haying.
- Protect and promote field nesting sites by monitoring arrival and breeding activity nesting grassland birds. This will determine the optimal time to cut the grass to balance the needs of farmers and wildlife.
- Provide educational outreach to residents and private landowners.
- Post signage in the parks to explain the project.
- Receive financial and technical assistance from Ag Allies to help North Yarmouth maintain healthy grassland in our parks.