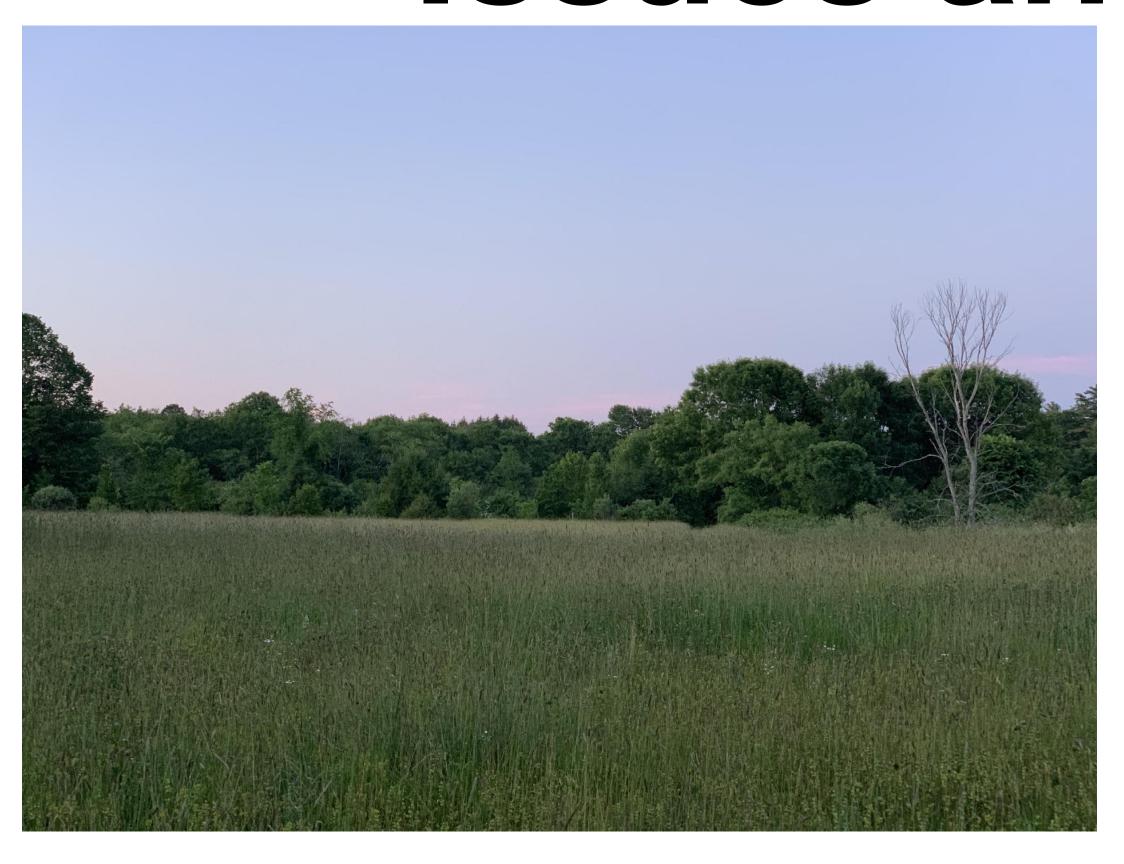

## The Parks

- Old Town House Park 3 fields 2 of which are suitable for grassland nesting birds. Bobolink and Savannah Sparrows actively nest here. Eastern Meadowlark have also been reported.
- Wescustogo Park Small field but potential nesting site due to extension on adjacent private property. Bobolink have been reported.
- Chandler Brook Preserve The 3 largest fields are suitable for grassland nesting birds. Bobolink and Savannah Sparrows actively nest here. Eastern Meadowlark have also been reported.

## Current Management

- The fields are mowed for hay once per year.
- Haying operations are performed by private farmers, currently Ken Norman.
- This is a barter service to the town in exchange for the hay.
- Exceptions to the areas hayed would be the routine mowing of walking paths, the lower field at Wescustogo and the playing field at OTHP.
- Other than routine chores (emptying trash and removing fallen trees), no maintenance program for the fields exists.

## Issues

- Nesting and fledgling periods of these birds coincide with haying operations. The town has a long standing policy that protects habitat. Haying is deferred until early August.
- Optimal haying operation is two mowings each season.
- Hay quality is declining due to increasing non-native invasive plants.
- Encroachment of smooth bedstraw is extensive in many fields, particularly at CBP.
- Nutritional analysis of the soil has never been completed.
- Weed seed production continues to be prolific.