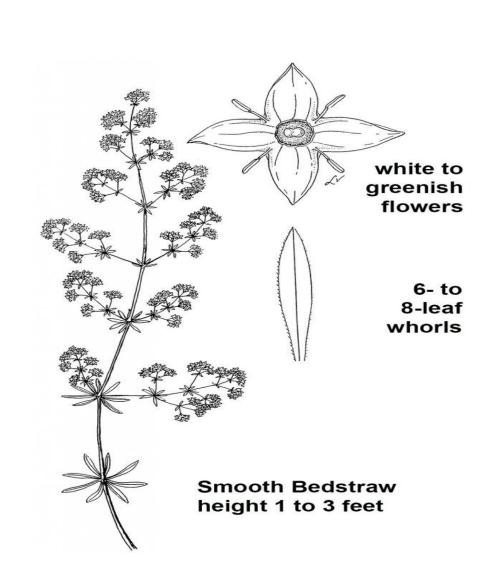

## Issues

- Nesting and fledgling periods of these birds coincide with haying operations. The town has a long standing policy that protects habitat. Haying is deferred until early August.
- Optimal haying operation is two mowings each season.
- Hay quality is declining due to increasing non-native invasive plants.
- Encroachment of smooth bedstraw is extensive in many fields, particularly at CBP.
- Nutritional analysis of the soil has never been completed.
- Weed seed production continues to be prolific.