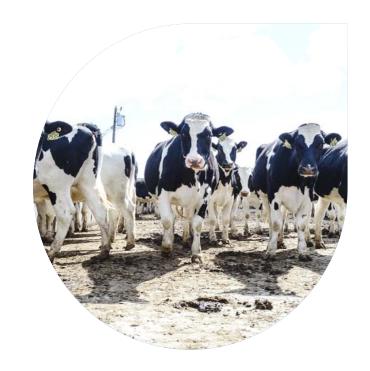

# Maine's Low-Carbon Future

Summit is Pioneering Renewable Fuels to Reduce Emissions

Summit is working to decarbonize its energy infrastructure and help lead Maine into a Low-Carbon future. In Clinton, ME, our parent company, Summit Utilities, is developing the Peaks Renewables Dairy Waste Digester that will create renewable natural gas (RNG) from cow manure. Once operational in the facility will annually produce 130,000 mmbtus of RNG – that's equivalent to 45% of SNGME's residential demand! The digester will eliminate 22-34K of CO2e annually, which is like removing 6,000+ cars from the road.