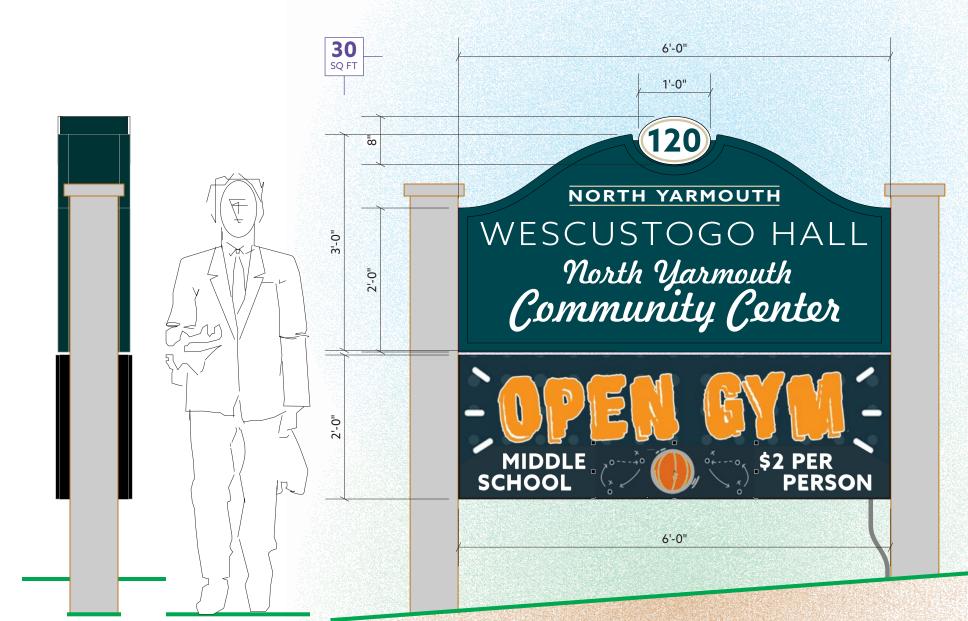

**END VIEW** 

ALUMINUM CABINET & RETAINER SYSTEM,

FABRICATED ALUMINUM OVAL ADDRESS MEDALLION, TRIMLESS 3/4" CLEAR ACRYLIC FACES, REVEAL

SHARED INTERNAL LED ILLUMINATION, WHITE

SG ACRYLIC FACES, WHITE TRANSLUCENT

PRINT AND/OR CUT TRANSLUCENT VINYL **GRAPHIC BACKGROUND & ADDRESS** NUMRALS, KNOCK-OUT FACE COPY, 3M 'GOLD NUGGET' [141] RULES & BORDER STRIPE

CIRRUS 9 mm DOUBLE-FACE FULL-COLOR ELECTRONIC MESSAGE CENTER

RRIMARY & EMC MOUNTED BETWEEN **EXISTING GRANITE POSTS** 

OWNER TO ADD (1) DEDICATED 20A 120V PRIMARY ELECTRICAL CIRCUIT FOR EMC

PAINTED TO MATCH PANTONE 316

647 Pleasant St | 70 Commercial St Lewiston, Maine 04240 207.782.9654 | neokraft.com

### **TOWN OF NORTH YARMOUTH** @12970

ACCT ID: 013580

120 MEMORIAL HIGHWAY LOCATION:

NORTH YARMOUTH, MAINE

DRAWING NO: 1 OF 2

DRAWN BY: DS

REP.: SY 01.11.2024

DATE: QUOTE: @12970

GEN REF:

DOUBLE FACE INT. ILLUM. ID

SCALE: 1/2"=1'-0"

(1) REQUIRED