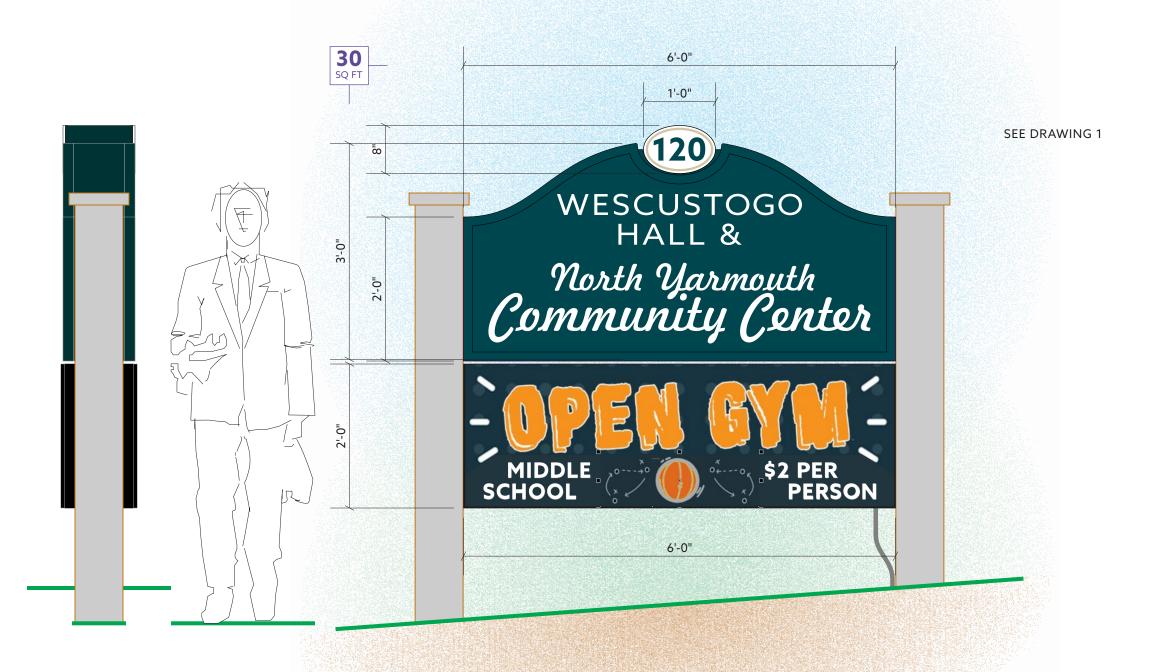

## TOWN OF NORTH YARMOUTH @12970

ACCT ID: 013580

LOCATION: 120 MEMORIAL HIGHWAY

NORTH YARMOUTH, MAINE

DRAWING NO: 2 OF 2

DRAWN BY: DS

DS REP.: SY

DATE: 01.11.2024 QUOTE: @12970

GEN REF: